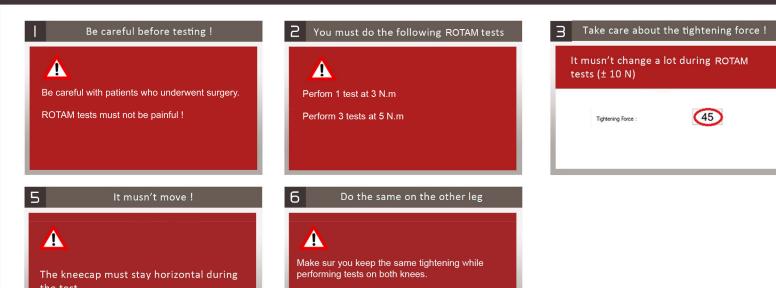

# THE USE OF ROTAM DEVICE



## Installation / notice for use of the ROTAM



### Proceed to the ROTAM test







This will enable optimal result comparison.

#### Instructions for resolving connection problems

www.genourob.com Maintenance service :







(45)

#### Click on RESET then CONNECT EXIT RESET The green light flashes Commands CONNECT

#### Resistance of the Anterior Ligament (ACL) : around 2000 N (448 lbs)

BUTLER D.L., NOYES F.R, GROOD E.S - Ligamentous restraints to anterior drawer in the human knee. J. BONE Jt Surg., 1980, 62, 259-270

« The maximum force on the ACL ligament is around 300N when you walk on a flat road... »

Nagura T, Tibiofemoral joint contact force in deep knee flexion and its consideration in knee osteoarthritis and joint replacement. J Appl Biomech. 2006;22:305-313.