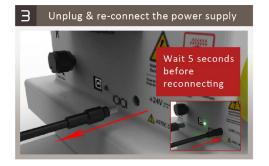

#### Click on RESET then CONNECT EXIT RESET The green light flashes Commands CONNECT