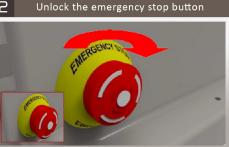

#### Click on RESET then CONNECT EXIT RESET The green light flashes Commands CONNECT