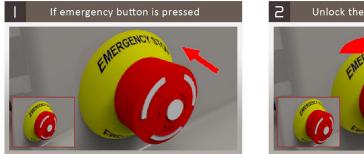

#### Instructions for resolving connection problems

www.genourob.com Maintenance service :

(45)

#### Click on RESET then CONNECT EXIT RESET The green light flashes Commands CONNECT