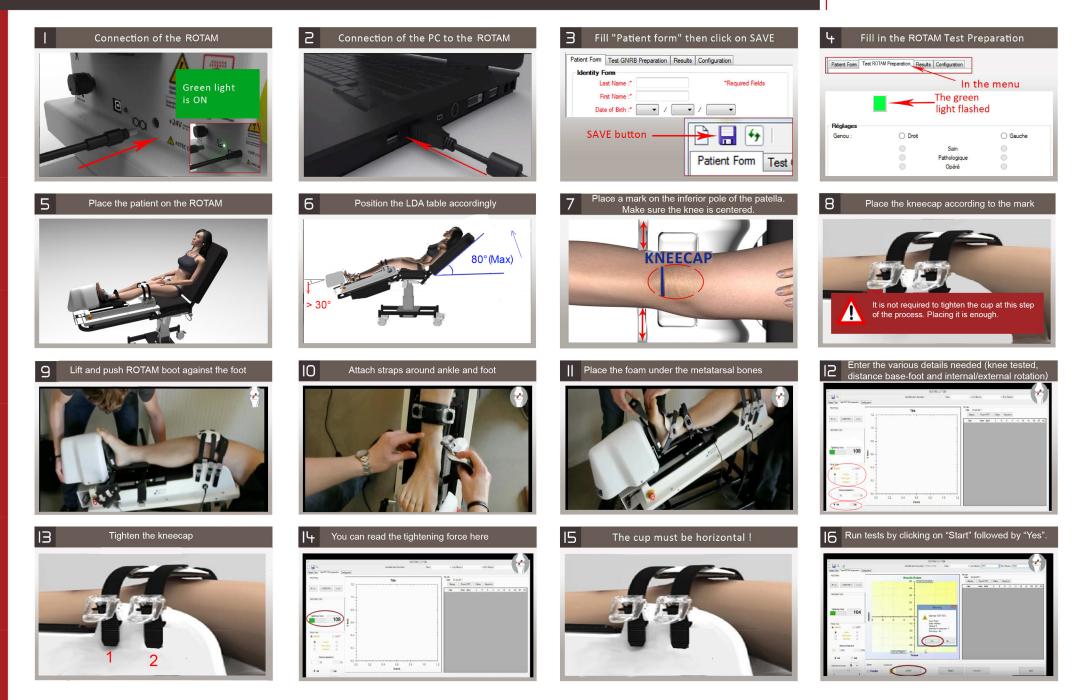

# THE USE OF ROTAM DEVICE



## Installation / notice for use of the ROTAM



### Proceed to the ROTAM test







This will enable optimal result comparison.

#### Instructions for resolving connection problems

www.genourob.com Maintenance service :







(45)

#### Click on RESET then CONNECT EXIT RESET The green light flashes Commands CONNECT

#### Resistance of the Anterior Ligament (ACL) : around 2000 N (448 lbs)

BUTLER D.L., NOYES F.R, GROOD E.S - Ligamentous restraints to anterior drawer in the human knee. J. BONE Jt Surg., 1980, 62, 259-270

« The maximum force on the ACL ligament is around 300N when you walk on a flat road... »

Nagura T, Tibiofemoral joint contact force in deep knee flexion and its consideration in knee osteoarthritis and joint replacement. J Appl Biomech. 2006;22:305-313.